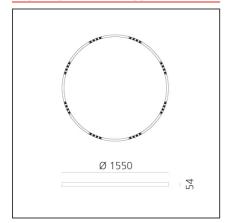

PRODUCT DATA SHEET PRODUCT CODE: AQ75320

# A.24 Stand-alone - Suspension Circular - Sharping Emission - Ø 1550mm - 4000K - DALI - Brushed Bronze



#### **DESIGN BY**

Carlotta de Bevilacqua

#### **DESCRIPTION**

#### **TECHNICAL DRAWINGS**



#### **FEATURES**

Article Code: AQ75320 Series: Indoor, 2018
Colour: Brushed Bronze Artemide Collection
Installation: Recessed,
Suspension, Ceiling
Environment: Indoor

### **DIMENSIONS**

Height: cm 5.4 Weight: kg 8

#### **INCLUDED SOURCES**

 Category:
 LED
 Color temperature (K):
 4000K

 Number:
 1
 CRI:
 90

 Watt:
 100W
 Type:
 0

#### **LUMINAIRE**

 Watt:
 100W
 Delivered lumens output (Im): 7152Im

 CCT:
 4000K

 CRI:
 80

 Dimmable Typology:
 Dali

## Notes

220/240Vac 50/60Hz electronic driver included. Uses 2 DALI addresses. Sharping kit (louvers and covers for curved elements) has to be ordered separately.



# PRODUCT DATA SHEET

#### **ACCESSORIES**

NO IMAGE AVAILABLE

A.24 Stand-alone -Ceiling and Suspension Sharping Optional Accessory - For Ø 1550mm AQ94100

> NO IMAG