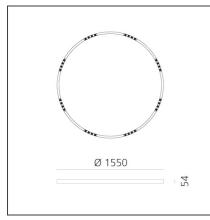

## TECHNICAL DRAWINGS

| FEATURES                                  |                                                      |                                                                    |                                     |
|-------------------------------------------|------------------------------------------------------|--------------------------------------------------------------------|-------------------------------------|
| Article Code:<br>Colour:<br>Installation: | AQ75204<br>Black<br>Recessed,<br>Suspension, Ceiling | Series:                                                            | Indoor, 2018<br>Artemide Collection |
| Environment:                              | Indoor                                               |                                                                    |                                     |
| DIMENSIONS                                |                                                      |                                                                    |                                     |
| Height:<br>Weight:                        | cm 5.4<br>kg 8                                       |                                                                    |                                     |
| INCLUDED SOURCES                          |                                                      |                                                                    |                                     |
| Category:<br>Number:<br>Watt:<br>Type:    | LED<br>1<br>100W<br>0                                | Color temperature (K):<br>CRI:                                     | 3000K<br>90                         |
| LUMINAIRE                                 |                                                      |                                                                    |                                     |
| Watt:                                     | 100W                                                 | Delivered lumens output (lm)<br>CCT:<br>CRI:<br>Dimmable Typology: | : 6713lm<br>3000K<br>80<br>Dali     |
| Notes                                     |                                                      |                                                                    |                                     |