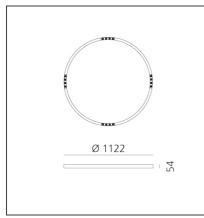

### TECHNICAL DRAWINGS

| FEATURES                                  |                               |                                          |                                     |
|-------------------------------------------|-------------------------------|------------------------------------------|-------------------------------------|
| Article Code:<br>Colour:<br>Installation: | AQ74301<br>White<br>Recessed, | Series:                                  | Indoor, 2018<br>Artemide Collection |
|                                           | Suspension, Ceiling           |                                          |                                     |
| Environment:                              | Indoor                        |                                          |                                     |
| DIMENSIONS                                |                               |                                          |                                     |
| Height:                                   | cm 5.4                        |                                          |                                     |
| Weight:                                   | kg 5.5                        |                                          |                                     |
| INCLUDED SOURCES                          |                               |                                          |                                     |
| Category:                                 | LED                           | Color temperature (K):                   | 4000K                               |
| Number:                                   | 1                             | CRI:                                     | 90                                  |
| Watt:                                     | 50W                           |                                          |                                     |
| Туре:                                     | 0                             |                                          |                                     |
| LUMINAIRE                                 |                               |                                          |                                     |
| Watt:                                     | 50W                           | 50W Delivered lumens output (lm): 3576lm |                                     |
|                                           |                               | ССТ:                                     | 4000K                               |
|                                           |                               | CRI:                                     | 80                                  |
|                                           |                               | Dimmable Typology:                       | Dali                                |
| Notes                                     |                               |                                          |                                     |