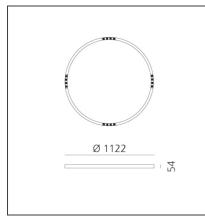

## **TECHNICAL DRAWINGS**

Artemide PRODUCT DATA SHEET

| Article Code:    | AQ74320                          | Series:                                  | Indoor, 2018        |
|------------------|----------------------------------|------------------------------------------|---------------------|
| Colour:          | Brushed Bronze                   |                                          | Artemide Collection |
| Installation:    | Recessed,<br>Suspension, Ceiling |                                          |                     |
| Environment:     | Indoor                           |                                          |                     |
| DIMENSIONS       |                                  |                                          |                     |
| Height:          | cm 5.4                           |                                          |                     |
| Weight:          | kg 5.5                           |                                          |                     |
| INCLUDED SOURCES |                                  |                                          |                     |
| Category:        | LED                              | Color temperature (K):                   | 4000K               |
| Number:          | 1                                | CRI:                                     | 90                  |
| Watt:            | 50W                              |                                          |                     |
| Туре:            | 0                                |                                          |                     |
| LUMINAIRE        |                                  |                                          |                     |
| Watt:            | 50W                              | 50W Delivered lumens output (lm): 3576lm |                     |
|                  |                                  | CCT:                                     | 4000K               |
|                  |                                  | CRI:                                     | 80                  |
|                  |                                  | Dimmable Typology:                       | Dali                |