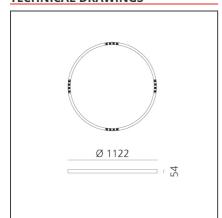

#### **TECHNICAL DRAWINGS**

#### **FEATURES**

Article Code: AQ74304 Series: Indoor, 2018
Colour: Black Artemide Collection
Installation: Recessed,
Suspension, Ceiling
Environment: Indoor

DIMENSIONS
Height: cm 5.4

Weight: kg 5.5