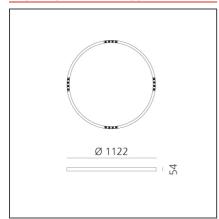

# A.24 Stand-alone - Suspension Circular - Sharping Emission - Ø 1122mm - 3000K - DALI - White

### **FEATURES**

**Article Code:** AQ74201 Series: Indoor, 2018 White Artemide Collection Colour: Installation: Recessed, Suspension, Ceiling **Environment:** Indoor **DIMENSIONS** cm 5.4 Height: Weight: kg 5.5