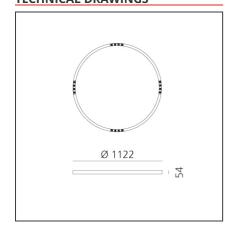

### **TECHNICAL DRAWINGS**

#### **FEATURES**

**DESIGN BY** Carlotta de Bevilacqua

**DESCRIPTION** 

**Article Code:** AQ74220 Series: Indoor, 2018 Brushed Bronze Colour: Artemide Collection Installation: Recessed, Suspension, Ceiling **Environment:** Indoor **DIMENSIONS** cm 5.4 Height: Weight: kg 5.5 **INCLUDED SOURCES** Category: LED Color temperature (K): 3000K Number: CRI: 90 Watt: 50W Type: 0