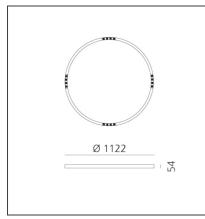

## **TECHNICAL DRAWINGS**

| Article Code:    | AQ74204             | Series:                              | Indoor, 2018        |
|------------------|---------------------|--------------------------------------|---------------------|
| Colour:          | Black               |                                      | Artemide Collection |
| Installation:    | Recessed,           |                                      |                     |
|                  | Suspension, Ceiling |                                      |                     |
| Environment:     | Indoor              |                                      |                     |
| DIMENSIONS       |                     |                                      |                     |
| Height:          | cm 5.4              |                                      |                     |
| Weight:          | kg 5.5              |                                      |                     |
| INCLUDED SOURCES |                     |                                      |                     |
| Category:        | LED                 | Color temperature (K):               | 3000K               |
| Number:          | 1                   | CRI:                                 | 90                  |
| Watt:            | 50W                 |                                      |                     |
| Туре:            | 0                   |                                      |                     |
| LUMINAIRE        |                     |                                      |                     |
| Watt:            | 50W                 | Delivered lumens output (lm): 3356lm |                     |
|                  |                     | CCT:                                 | 3000K               |
|                  |                     | CRI:                                 | 80                  |
|                  |                     | Dimmable Typology:                   | Dali                |
| Notes            |                     |                                      |                     |