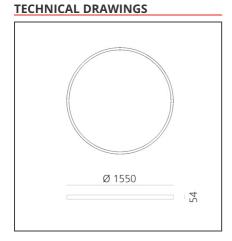

PRODUCT DATA SHEET PRODUCT CODE: AQ75101

# A.24 Stand-alone - Suspension Circular - Diffused Emission - Ø 1550mm -4000K - DALI - White



### **DESIGN BY**

Carlotta de Bevilacqua



| <b>FEATURES</b> |
|-----------------|
| Article Code:   |
| Colour:         |
| Installation:   |

AQ75101 White Recessed,

Series:

Indoor, 2018 Artemide Collection

**Environment:** 

Suspension, Ceiling Indoor

#### **DIMENSIONS**

Height: Weight: cm 5.4 kg 8.5

#### **INCLUDED SOURCES**

Category: Number: Watt: Type:

LED 136W 0

Color temperature (K): CRI:

4000K 80

## **LUMINAIRE**

Watt:

136W

Delivered lumens output (lm): 9924lm CCT: 4000K CRI:

Dimmable Typology:

80 Dali

### **Notes**

220/240Vac 50/60Hz electronic driver included. Uses 2 DALI addresses.





#### RODUCI DATA SHEET

#### **ACCESSORIES**

NO IMAGE AVAILABLE

A.24 Stand-alone -Ceiling and Suspension Sharping Optional Accessory - For Ø 1550mm AQ94100 NO IMAGE AVAILABLE

A.24 Stand-alone -Ceiling and Suspensio