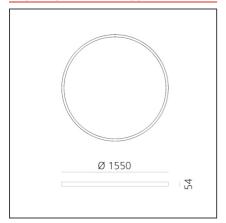

### **TECHNICAL DRAWINGS**

| Е | Λ | т | П | П | D | C |
|---|---|---|---|---|---|---|
|   |   |   |   |   |   |   |

**Article Code:** AQ75001 Series: Indoor, 2018 White Artemide Collection Colour: Installation: Recessed, Suspension, Ceiling **Environment:** Indoor **DIMENSIONS** 

cm 5.4 Height: Weight: kg 8.5