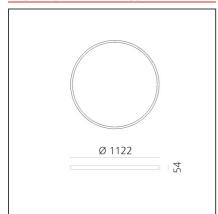

#### **TECHNICAL DRAWINGS**

#### **FEATURES**

Article Code: AQ74118 Series: Indoor, 2018
Colour: Brushed Copper Artemide Collection
Installation: Recessed,
Suspension, Ceiling
Environment: Indoor

DIMENSIONS

Height:cm 5.4Weight:kg 6