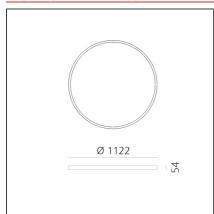

#### **TECHNICAL DRAWINGS**

#### **DIMENSIONS**

**Height:** cm 5.4 **Weight:** kg 6