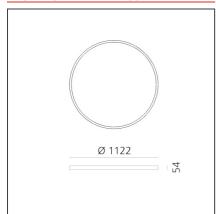

# **TECHNICAL DRAWINGS**

### **FEATURES**

**Article Code:** AQ74018 Series: Indoor, 2018 **Brushed Copper** Artemide Collection Colour: Installation: Recessed, Suspension, Ceiling **Environment:** Indoor **DIMENSIONS** cm 5.4 Height: Weight: kg 6