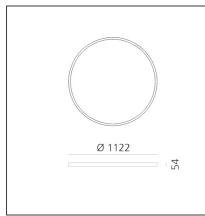

## TECHNICAL DRAWINGS

| FEATURES         |                                  |                              |                     |
|------------------|----------------------------------|------------------------------|---------------------|
| Article Code:    | AQ74004                          | Series:                      | Indoor, 2018        |
| Colour:          | Black                            |                              | Artemide Collection |
| Installation:    | Recessed,<br>Suspension, Ceiling |                              |                     |
| Environment:     | Indoor                           |                              |                     |
|                  |                                  |                              |                     |
| DIMENSIONS       |                                  |                              |                     |
| Height:          | cm 5.4                           |                              |                     |
| Weight:          | kg 6                             |                              |                     |
| INCLUDED SOURCES |                                  |                              |                     |
| Category:        | LED                              | Color temperature (K):       | 3000K               |
| Number:          | 1                                | CRI:                         | 80                  |
| Watt:            | 102W                             |                              |                     |
| Туре:            | 0                                |                              |                     |
| LUMINAIRE        |                                  |                              |                     |
| Watt:            | 102W                             | Delivered lumens output (lm) | : 7124lm            |
|                  |                                  | CCT:                         | 3000K               |
|                  |                                  | CRI:                         | 80                  |
|                  |                                  | Dimmable Typology:           | Dali                |
| Notes            |                                  |                              |                     |