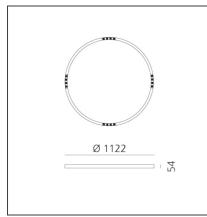

## **TECHNICAL DRAWINGS**

| Article Code:<br>Colour: | AQ54301<br>White    | Series:                              | Indoor, 2018<br>Artemide Collectior |
|--------------------------|---------------------|--------------------------------------|-------------------------------------|
| Installation:            | Recessed,           |                                      | Artemide Collection                 |
| instantion.              | Suspension, Ceiling |                                      |                                     |
| Environment:             | Indoor              |                                      |                                     |
| DIMENSIONS               |                     |                                      |                                     |
|                          |                     |                                      |                                     |
| INCLUDED SOURCES         |                     |                                      |                                     |
| Category:                | LED                 | Color temperature (K):               | 4000K                               |
| Number:                  | 1                   | CRI:                                 | 90                                  |
| Watt:                    | 50W                 |                                      |                                     |
| Туре:                    | 0                   |                                      |                                     |
| LUMINAIRE                |                     |                                      |                                     |
| Watt:                    | 50W                 | Delivered lumens output (lm): 3576lm |                                     |
|                          |                     | CCT:                                 | 4000K                               |
|                          |                     | CRI:                                 | 80                                  |
|                          |                     | Dimmable Typology:                   | Dali                                |