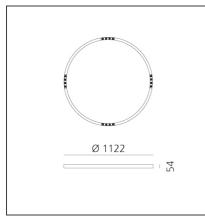

## TECHNICAL DRAWINGS

| Article Code:            | AQ54201                          | Series:                              | Indoor, 2018        |
|--------------------------|----------------------------------|--------------------------------------|---------------------|
| Colour:<br>Installation: | White                            |                                      | Artemide Collectior |
| Installation:            | Recessed,<br>Suspension, Ceiling |                                      |                     |
| Environment:             | Indoor                           |                                      |                     |
| DIMENSIONS               |                                  |                                      |                     |
|                          |                                  |                                      |                     |
| INCLUDED SOURCES         |                                  |                                      |                     |
| Category:                | LED                              | Color temperature (K):               | 3000K               |
| Number:                  | 1                                | CRI:                                 | 90                  |
| Watt:                    | 50W                              |                                      |                     |
| Туре:                    | 0                                |                                      |                     |
| LUMINAIRE                |                                  |                                      |                     |
| Watt:                    | 50W                              | Delivered lumens output (lm): 3356lm |                     |
|                          |                                  | CCT:                                 | 3000K               |
|                          |                                  | CRI:                                 | 80                  |
|                          |                                  | Dimmable Typology:                   | Dali                |