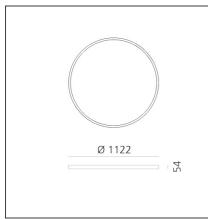

## **TECHNICAL DRAWINGS**

| FEATURES         |                     |                                     |                     |
|------------------|---------------------|-------------------------------------|---------------------|
| Article Code:    | AQ54101             | Series:                             | Indoor, 2018        |
| Colour:          | White               |                                     | Artemide Collection |
| Installation:    | Recessed,           |                                     |                     |
|                  | Suspension, Ceiling |                                     |                     |
| Environment:     | Indoor              |                                     |                     |
| DIMENSIONS       |                     |                                     |                     |
|                  |                     |                                     |                     |
| INCLUDED SOURCES |                     |                                     |                     |
| Category:        | LED                 | Color temperature (K):              | 4000K               |
| Number:          | 1                   | CRI:                                | 80                  |
| Watt:            | 102W                |                                     |                     |
| Туре:            | 0                   |                                     |                     |
| LUMINAIRE        |                     |                                     |                     |
| Watt:            | 102W                | Delivered lumens output (lm):7443lm |                     |
|                  |                     | ССТ:                                | 4000K               |
|                  |                     | CRI:                                | 80                  |
|                  |                     | Dimmable Typology:                  | Dali                |
|                  |                     |                                     |                     |
| Notes            |                     |                                     |                     |