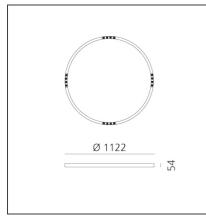

## **TECHNICAL DRAWINGS**

Artemide PRODUCT DATA SHEET

| Article Code:    | AQ64315                          | Series:                              | Indoor, 2018        |
|------------------|----------------------------------|--------------------------------------|---------------------|
| Colour:          | Brushed Silver                   |                                      | Artemide Collection |
| Installation:    | Recessed,<br>Suspension, Ceiling |                                      |                     |
| Environment:     | Indoor                           |                                      |                     |
| DIMENSIONS       |                                  |                                      |                     |
| Height:          | cm 5.4                           |                                      |                     |
| Weight:          | kg 5.5                           |                                      |                     |
| INCLUDED SOURCES |                                  |                                      |                     |
| Category:        | LED                              | Color temperature (K):               | 4000K               |
| Number:          | 1                                | CRI:                                 | 90                  |
| Watt:            | 50W                              |                                      |                     |
| Туре:            | 0                                |                                      |                     |
| LUMINAIRE        |                                  |                                      |                     |
| Watt:            | 50W                              | Delivered lumens output (lm): 3576lm |                     |
|                  |                                  | CCT:                                 | 4000K               |
|                  |                                  | CRI:                                 | 80                  |
|                  |                                  | Dimmable Typology:                   | Dali                |
| Notes            |                                  |                                      |                     |