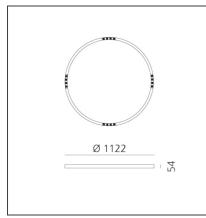

## **TECHNICAL DRAWINGS**

Artemide PRODUCT DATA SHEET

| FEATURES                                  |                                                               |                                                                    |                                     |
|-------------------------------------------|---------------------------------------------------------------|--------------------------------------------------------------------|-------------------------------------|
| Article Code:<br>Colour:<br>Installation: | AQ64318<br>Brushed Copper<br>Recessed,<br>Suspension, Ceiling | Series:                                                            | Indoor, 2018<br>Artemide Collection |
| Environment:                              | Indoor                                                        |                                                                    |                                     |
| DIMENSIONS                                |                                                               |                                                                    |                                     |
| Height:<br>Weight:                        | cm 5.4<br>kg 5.5                                              |                                                                    |                                     |
| INCLUDED SOURCES                          |                                                               |                                                                    |                                     |
| Category:<br>Number:<br>Watt:<br>Type:    | LED<br>1<br>50W<br>0                                          | Color temperature (K):<br>CRI:                                     | 4000K<br>90                         |
| LUMINAIRE                                 |                                                               |                                                                    |                                     |
| Watt:                                     | 50W                                                           | Delivered lumens output (lm)<br>CCT:<br>CRI:<br>Dimmable Typology: | : 3576lm<br>4000K<br>80<br>Dali     |
| Notos                                     |                                                               |                                                                    |                                     |