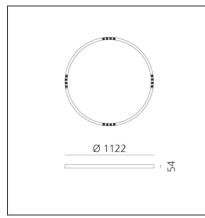

#### **TECHNICAL DRAWINGS**

Artemide PRODUCT DATA SHEET

| Article Code:<br>Colour:<br>Installation: | AQ64320<br>Brushed Bronze<br>Recessed,<br>Suspension, Ceiling | Series:                              | Indoor, 2018<br>Artemide Collectior |
|-------------------------------------------|---------------------------------------------------------------|--------------------------------------|-------------------------------------|
| Environment:                              | Indoor                                                        |                                      |                                     |
| DIMENSIONS                                |                                                               |                                      |                                     |
| Height:<br>Weight:                        | cm 5.4<br>kg 5.5                                              |                                      |                                     |
| INCLUDED SOURCES                          |                                                               |                                      |                                     |
| Category:                                 | LED                                                           | Color temperature (K):               | 4000K                               |
| Number:                                   | 1                                                             | CRI:                                 | 90                                  |
| Watt:                                     | 50W                                                           |                                      |                                     |
| Туре:                                     | 0                                                             |                                      |                                     |
| LUMINAIRE                                 |                                                               |                                      |                                     |
| Watt:                                     | 50W                                                           | Delivered lumens output (lm): 3576lm |                                     |
|                                           |                                                               | ССТ:                                 | 4000K                               |
|                                           |                                                               | CRI:                                 | 80                                  |
|                                           |                                                               | Dimmable Typology:                   | Dali                                |