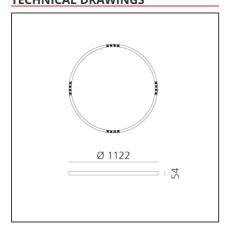

### **TECHNICAL DRAWINGS**

| FEATURES      |           |
|---------------|-----------|
| Article Code: | AQ64204   |
| Colour:       | Black     |
| Installation: | Recessed, |

Suspension, Ceiling

**Environment:** Indoor

**DIMENSIONS** 

Height: cm 5.4 Weight: kg 5.5