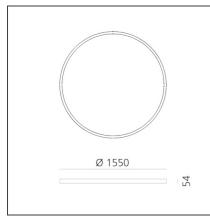

## TECHNICAL DRAWINGS

| FEATURES                                  |                                                      |                                      |                                     |
|-------------------------------------------|------------------------------------------------------|--------------------------------------|-------------------------------------|
| Article Code:<br>Colour:<br>Installation: | AQ65101<br>White<br>Recessed,<br>Suspension, Ceiling | Series:                              | Indoor, 2018<br>Artemide Collection |
| Environment:                              | Indoor                                               |                                      |                                     |
| DIMENSIONS                                |                                                      |                                      |                                     |
| Height:<br>Weight:                        | cm 5.4<br>kg 8.5                                     |                                      |                                     |
| INCLUDED SOURCES                          |                                                      |                                      |                                     |
| Category:<br>Number:                      | LED                                                  | Color temperature (K):               | 4000K                               |
| Watt:                                     | 1<br>136W                                            | CRI:                                 | 80                                  |
| Туре:                                     | 0                                                    |                                      |                                     |
| LUMINAIRE                                 |                                                      |                                      |                                     |
| Watt:                                     | 136W                                                 | Delivered lumens output (lm): 9924lm |                                     |
|                                           |                                                      | CCT:                                 | 4000K                               |
|                                           |                                                      | CRI:<br>Dimmoble Typelegy:           | 80<br>Dali                          |
|                                           |                                                      | Dimmable Typology:                   | Dall                                |
| Notes                                     |                                                      |                                      |                                     |