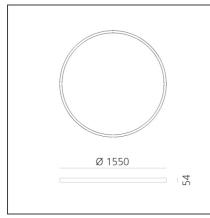

## TECHNICAL DRAWINGS

| Article Code:<br>Colour:<br>Installation: | AQ65115<br>Brushed Silver<br>Recessed,<br>Suspension, Ceiling | Series:                | Indoor, 2018<br>Artemide Collection |
|-------------------------------------------|---------------------------------------------------------------|------------------------|-------------------------------------|
| Environment:                              | Indoor                                                        |                        |                                     |
| DIMENSIONS                                |                                                               |                        |                                     |
| Height:<br>Weight:                        | cm 5.4<br>kg 8.5                                              |                        |                                     |
| INCLUDED SOURCES                          |                                                               |                        |                                     |
| Category:                                 | LED                                                           | Color temperature (K): | 4000K                               |
| Number:                                   | 1                                                             | CRI:                   | 80                                  |
| Watt:                                     | 136W                                                          |                        |                                     |
| Туре:                                     | 0                                                             |                        |                                     |
| LUMINAIRE                                 |                                                               |                        |                                     |
| Watt:                                     | 136W Delivered lumens output (lm): 9924lm                     |                        |                                     |
|                                           |                                                               | ССТ:                   | 4000K                               |
|                                           |                                                               | CRI:                   | 80                                  |
|                                           |                                                               | Dimmable Typology:     | Dali                                |