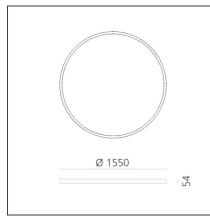

## TECHNICAL DRAWINGS

| Article Code:   | AQ65118                          | Series:                              | Indoor, 2018        |
|-----------------|----------------------------------|--------------------------------------|---------------------|
| Colour:         | Brushed Copper                   |                                      | Artemide Collection |
| installation:   | Recessed,<br>Suspension, Ceiling |                                      |                     |
| Environment:    | Indoor                           |                                      |                     |
| DIMENSIONS      |                                  |                                      |                     |
| Height:         | cm 5.4                           |                                      |                     |
| Weight:         | kg 8.5                           |                                      |                     |
| INCLUDED SOURCE | S                                |                                      |                     |
| Category:       | LED                              | Color temperature (K):               | 4000K               |
| Number:         | 1                                | CRI:                                 | 80                  |
| Watt:           | 136W                             |                                      |                     |
| Гуре:           | 0                                |                                      |                     |
| LUMINAIRE       |                                  |                                      |                     |
| Watt:           | 136W                             | Delivered lumens output (lm): 9924lm |                     |
|                 |                                  | CCT:                                 | 4000K               |
|                 |                                  | CRI:                                 | 80                  |
|                 |                                  | Dimmable Typology:                   | Dali                |