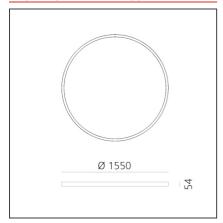

PRODUCT DATA SHEET PRODUCT CODE: AQ65001

# A.24 Stand-alone - Ceiling Circular - Diffused Emission - Ø 1550mm - 3000K - DALI - White



#### **DESIGN BY**

Carlotta de Bevilacqua

#### **TECHNICAL DRAWINGS**



# **FEATURES**

Article Code: AQ65001 Series: Indoor, 2018
Colour: White Artemide Collection
Installation: Recessed,
Suspension, Ceiling
Environment: Indoor

# **DIMENSIONS**

Height: cm 5.4 Weight: kg 8.5

#### **INCLUDED SOURCES**

 Category:
 LED
 Color temperature (K):
 3000K

 Number:
 1
 CRI:
 80

 Watt:
 136W
 Type:
 0

### **LUMINAIRE**

 Watt:
 136W
 Delivered lumens output (Im): 9499Im

 CCT:
 3000K

 CRI:
 80

 Dimmable Typology:
 Dali

## **Notes**

220/240Vac 50/60Hz electronic driver included. Uses 2 DALI addresses.



#### **ACCESSORIES**

NO IMAGE AVAILABLE

A.24 Stand-alone -Ceiling and Suspension Sharping Optional Accessory - For Ø 1550mm AQ94100 NO IMAGE AVAILABLE

A.24 Stand-alone -Ceiling and Suspension Sharping Optional Accessory - For Ø 1122mm AQ94000