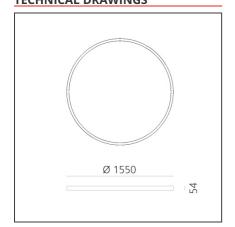

# **TECHNICAL DRAWINGS**

#### **FEATURES**

Article Code: AQ65015 Series: Indoor, 2018
Colour: Brushed Silver Artemide Collection
Installation: Recessed,
Suspension, Ceiling
Environment: Indoor

DIMENSIONS

Height: cm 5.4

Weight: kg 8.5