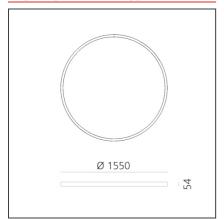

### **FEATURES**

**Article Code:** AQ65018 Series: Indoor, 2018 Colour: **Brushed Copper** Artemide Collection Installation: Recessed, Suspension, Ceiling **Environment:** Indoor **DIMENSIONS** cm 5.4 Height: Weight: kg 8.5