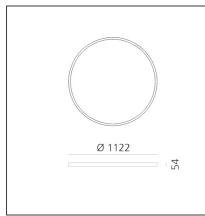

## TECHNICAL DRAWINGS

| FEATURES                                  |                                                      |                                                                    |                                     |
|-------------------------------------------|------------------------------------------------------|--------------------------------------------------------------------|-------------------------------------|
| Article Code:<br>Colour:<br>Installation: | AQ64001<br>White<br>Recessed,<br>Suspension, Ceiling | Series:                                                            | Indoor, 2018<br>Artemide Collection |
| Environment:                              | Indoor                                               |                                                                    |                                     |
| DIMENSIONS                                |                                                      |                                                                    |                                     |
| Height:<br>Weight:                        | cm 5.4<br>kg 6                                       |                                                                    |                                     |
| INCLUDED SOURCES                          |                                                      |                                                                    |                                     |
| Category:<br>Number:<br>Watt:<br>Type:    | LED<br>1<br>102W<br>0                                | Color temperature (K):<br>CRI:                                     | 3000K<br>80                         |
| LUMINAIRE                                 |                                                      |                                                                    |                                     |
| Watt:                                     | 102W                                                 | Delivered lumens output (lm)<br>CCT:<br>CRI:<br>Dimmable Typology: | : 7124lm<br>3000K<br>80<br>Dali     |
| Notes                                     |                                                      |                                                                    |                                     |