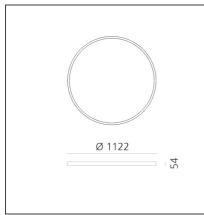

| FEATURES                                                  |                                                                         |                                                                    |                                     |
|-----------------------------------------------------------|-------------------------------------------------------------------------|--------------------------------------------------------------------|-------------------------------------|
| Article Code:<br>Colour:<br>Installation:<br>Environment: | AQ64015<br>Brushed Silver<br>Recessed,<br>Suspension, Ceiling<br>Indoor | Series:                                                            | Indoor, 2018<br>Artemide Collection |
| Entri officiati                                           |                                                                         |                                                                    |                                     |
| DIMENSIONS                                                |                                                                         |                                                                    |                                     |
| Height:<br>Weight:                                        | cm 5.4<br>kg 6                                                          |                                                                    |                                     |
| INCLUDED SOURCES                                          |                                                                         |                                                                    |                                     |
| Category:<br>Number:<br>Watt:<br>Type:                    | LED<br>1<br>102W<br>0                                                   | Color temperature (K):<br>CRI:                                     | 3000K<br>80                         |
| LUMINAIRE                                                 |                                                                         |                                                                    |                                     |
| Watt:                                                     | 102W                                                                    | Delivered lumens output (lm)<br>CCT:<br>CRI:<br>Dimmable Typology: | : 7124lm<br>3000K<br>80<br>Dali     |
| Notes                                                     |                                                                         |                                                                    |                                     |