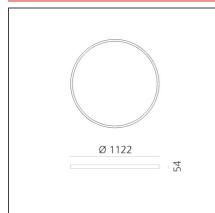

PRODUCT DATA SHEET PRODUCT CODE: AQ64018

# A.24 Stand-alone - Ceiling Circular - Diffused Emission - Ø 1122mm - 3000K - DALI - Brushed Copper



IP20 🖨 Dimmerable: +O-

#### **DESIGN BY**

Carlotta de Bevilacqua

# **DESCRIPTION**

# **TECHNICAL DRAWINGS**



#### **FEATURES**

Article Code: AQ64018 Series: Indoor, 2018
Colour: Brushed Copper Artemide Collection
Installation: Recessed,
Suspension, Ceiling
Environment: Indoor

# **DIMENSIONS**

**Height:** cm 5.4 **Weight:** kg 6

# **INCLUDED SOURCES**

 Category:
 LED
 Color temperature (K):
 3000K

 Number:
 1
 CRI:
 80

 Watt:
 102W

 Type:
 0

# **LUMINAIRE**

 Watt:
 102W
 Delivered lumens output (lm): 7124lm

 CCT:
 3000K

 CRI:
 80

 Dimmable Typology:
 Dali

# **Notes**

220/240Vac 50/60Hz electronic driver included. Uses 2 DALI addresses.



# ACCESSORIES

NO IMAGE AVAILABLE

A.24 Stand-alone -Ceiling and Suspension Sharping Optional Accessory - For Ø 1550mm AQ94100 NO IMAGE AVAILABLE

A.24 Stand-alone -Ceiling and Suspension Sharping Optional Accessory - For Ø 1122mm AQ94000