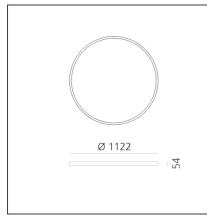

## **TECHNICAL DRAWINGS**

Artemide PRODUCT DATA SHEET

| Article Code:<br>Colour:<br>Installation: | AQ64020<br>Brushed Bronze<br>Recessed,<br>Suspension, Ceiling | Series:                                                            | Indoor, 2018<br>Artemide Collection |
|-------------------------------------------|---------------------------------------------------------------|--------------------------------------------------------------------|-------------------------------------|
| Environment:                              | Indoor                                                        |                                                                    |                                     |
| DIMENSIONS                                |                                                               |                                                                    |                                     |
| Height:<br>Weight:                        | cm 5.4<br>kg 6                                                |                                                                    |                                     |
| INCLUDED SOURCES                          |                                                               |                                                                    |                                     |
| Category:<br>Number:<br>Watt:<br>Type:    | LED<br>1<br>102W<br>0                                         | Color temperature (K):<br>CRI:                                     | 3000К<br>80                         |
| LUMINAIRE                                 |                                                               |                                                                    |                                     |
| Watt:                                     | 102W                                                          | Delivered lumens output (lm)<br>CCT:<br>CRI:<br>Dimmable Typology: | : 7124lm<br>3000K<br>80<br>Dali     |
| Notos                                     |                                                               |                                                                    |                                     |