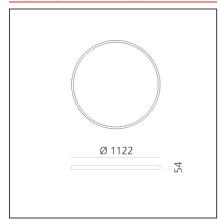

PRODUCT DATA SHEET PRODUCT CODE: AQ64004

# A.24 Stand-alone - Ceiling Circular - Diffused Emission - Ø 1122mm - 3000K -**DALI - Black**



# IP20 Dimmerable: + 10-

#### **DESIGN BY**

Carlotta de Bevilacqua

## **TECHNICAL DRAWINGS**



## **FEATURES**

**Article Code:** AQ64004 Series: Indoor, 2018 Colour: Black Artemide Collection Installation: Recessed, Suspension, Ceiling **Environment:** Indoor

# **DIMENSIONS**

cm 5.4 Height: Weight: kg 6

## **INCLUDED SOURCES**

Category: LED Color temperature (K): 3000K Number: CRI: 80 Watt: 102W Type: 0

## **LUMINAIRE**

Watt: 102W Delivered lumens output (lm): 7124lm CCT: 3000K CRI: 80 Dimmable Typology: Dali

# **Notes**

220/240Vac 50/60Hz electronic driver included. Uses 2 DALI addresses.



# ACCESSORIES

NO IMAGE AVAILABLE

A.24 Stand-alone -Ceiling and Suspension Sharping Optional Accessory - For Ø 1550mm AQ94100 NO IMAGE AVAILABLE

A.24 Stand-alone -Ceiling and Suspension Sharping Optional Accessory - For Ø 1122mm AQ94000