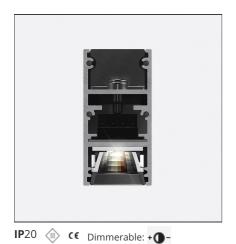

# A.24 - Recessed Sharping Emission - Track - Direct Emission - 2352mm - 62° - 4000K - Black

# **DESCRIPTION**

A.24 is an open platform. A single intelligent profile generates three light performances while following the architecture with continuity, freedom and exibility. It is a fluid system that harbours a patented optoelectronic technology.

# **FEATURES**

| Article Code: | AQ23304                                | Series:   | Indoor, 2018        |
|---------------|----------------------------------------|-----------|---------------------|
| Colour:       | Black                                  |           | Artemide Collection |
| Installation: | Recessed, Wall,<br>Suspension, Ceiling | Emission: | Direct              |
| Environment:  | Indoor                                 |           |                     |

#### **INCLUDED SOURCES**

 Category:
 LED
 Color temperature (K):
 4000K

 Number:
 1
 CRI:
 90

 Watt:
 50W

 Type:
 0

# **LUMINAIRE**

 Watt:
 50W
 Delivered lumens output (Im): 3704lm

 CCT:
 4000K

 CRI:
 90