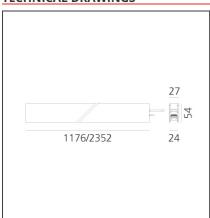

# **TECHNICAL DRAWINGS**

# **DIMENSIONS**

 Length:
 cm 235.2

 Width:
 cm 2.7

 Weight:
 kg 2.7

 Recessed depth:
 cm 5.4