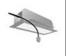

# A.24 - Recessed Sharping Emission - Track - Direct Emission - 2352mm - 62° - 2700K - Black

#### DESCRIPTION

A.24 is an open platform. A single intelligent profile generates three light performances while following the architecture with continuity, freedom and exibility. It is a fluid system that harbours a patented optoelectronic technology.

| FEATURES         |                     |                              |                     |
|------------------|---------------------|------------------------------|---------------------|
| Article Code:    | AQ23504             | Series:                      | Indoor, 2018        |
| Colour:          | Black               |                              | Artemide Collection |
| Installation:    | Recessed, Wall,     | Emission:                    | Direct              |
|                  | Suspension, Ceiling |                              |                     |
| Environment:     | Indoor              |                              |                     |
| DIMENSIONS       |                     |                              |                     |
| Length:          | cm 235.2            |                              |                     |
| Width:           | cm 2.7              |                              |                     |
| Weight:          | kg 2.7              |                              |                     |
| Recessed depth:  | cm 5.4              |                              |                     |
| INCLUDED SOURCES |                     |                              |                     |
| Category:        | LED                 | Color temperature (K):       | 2700K               |
| Number:          | 1                   | Color Tolerance:             | MacAdam 2SDCM       |
| Watt:            | 50W                 | Service Life:                | L70 (6K) 50000h     |
| Туре:            | 0                   |                              |                     |
| LUMINAIRE        |                     |                              |                     |
| Watt:            | 50W                 | Delivered lumens output (lm) | : 3249lm            |
|                  |                     | CCT:                         | 2700K               |
|                  |                     | CRI:                         | 90                  |
| Natas            |                     |                              |                     |