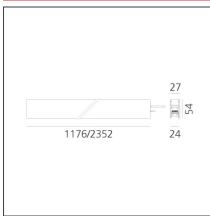

| FEATURES         |                     |                              |                     |
|------------------|---------------------|------------------------------|---------------------|
| Article Code:    | AQ23504             | Series:                      | Indoor, 2018        |
| Colour:          | Black               |                              | Artemide Collection |
| Installation:    | Recessed, Wall,     | Emission:                    | Direct              |
|                  | Suspension, Ceiling |                              |                     |
| Environment:     | Indoor              |                              |                     |
| DIMENSIONS       |                     |                              |                     |
| Length:          | cm 235.2            |                              |                     |
| Width:           | cm 2.7              |                              |                     |
| Weight:          | kg 2.7              |                              |                     |
| Recessed depth:  | cm 5.4              |                              |                     |
| INCLUDED SOURCES |                     |                              |                     |
| Category:        | LED                 | Color temperature (K):       | 2700K               |
| Number:          | 1                   | Color Tolerance:             | MacAdam 2SDCM       |
| Watt:            | 50W                 | Service Life:                | L70 (6K) 50000h     |
| Туре:            | 0                   |                              |                     |
| LUMINAIRE        |                     |                              |                     |
| Watt:            | 50W                 | Delivered lumens output (lm) | : 3249lm            |
|                  |                     | CCT:                         | 2700K               |
|                  |                     | CRI:                         | 90                  |
| Natas            |                     |                              |                     |