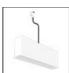

# A.24 - Recessed Sharping Emission - Track - Direct Emission - 2352mm - 62° - 2700K - Black

## **TECHNICAL DRAWINGS**

#### DESCRIPTION

A.24 is an open platform. A single intelligent profile generates three light performances while following the architecture with continuity, freedom and exibility. It is a fluid system that harbours a patented optoelectronic technology.

| FEATURES         |                     |                              |                     |
|------------------|---------------------|------------------------------|---------------------|
| Article Code:    | AQ23504             | Series:                      | Indoor, 2018        |
| Colour:          | Black               |                              | Artemide Collection |
| Installation:    | Recessed, Wall,     | Emission:                    | Direct              |
|                  | Suspension, Ceiling |                              |                     |
| Environment:     | Indoor              |                              |                     |
| DIMENSIONS       |                     |                              |                     |
| Length:          | cm 235.2            |                              |                     |
| Width:           | cm 2.7              |                              |                     |
| Weight:          | kg 2.7              |                              |                     |
| Recessed depth:  | cm 5.4              |                              |                     |
| INCLUDED SOURCES |                     |                              |                     |
| Category:        | LED                 | Color temperature (K):       | 2700K               |
| Number:          | 1                   | Color Tolerance:             | MacAdam 2SDCM       |
| Watt:            | 50W                 | Service Life:                | L70 (6K) 50000h     |
| Туре:            | 0                   |                              |                     |
| LUMINAIRE        |                     |                              |                     |
| Watt:            | 50W                 | Delivered lumens output (lm) | : 3249lm            |
|                  |                     | CCT:                         | 2700K               |
|                  |                     | CRI:                         | 90                  |
| Natas            |                     |                              |                     |