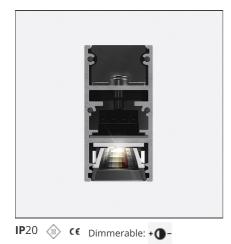

#### DESCRIPTION

A.24 is an open platform. A single intelligent profile generates three light performances while following the architecture with continuity, freedom and exibility. It is a fluid system that harbours a patented optoelectronic technology.

| FEATURES         |                     |                              |                     |
|------------------|---------------------|------------------------------|---------------------|
| Article Code:    | AQ23504             | Series:                      | Indoor, 2018        |
| Colour:          | Black               |                              | Artemide Collection |
| Installation:    | Recessed, Wall,     | Emission:                    | Direct              |
|                  | Suspension, Ceiling |                              |                     |
| Environment:     | Indoor              |                              |                     |
| DIMENSIONS       |                     |                              |                     |
| Length:          | cm 235.2            |                              |                     |
| Width:           | cm 2.7              |                              |                     |
| Weight:          | kg 2.7              |                              |                     |
| Recessed depth:  | cm 5.4              |                              |                     |
| INCLUDED SOURCES |                     |                              |                     |
| Category:        | LED                 | Color temperature (K):       | 2700K               |
| Number:          | 1                   | Color Tolerance:             | MacAdam 2SDCM       |
| Watt:            | 50W                 | Service Life:                | L70 (6K) 50000h     |
| Туре:            | 0                   |                              |                     |
| LUMINAIRE        |                     |                              |                     |
| Watt:            | 50W                 | Delivered lumens output (lm) | : 3249lm            |
|                  |                     | CCT:                         | 2700K               |
|                  |                     | CRI:                         | 90                  |
| Natas            |                     |                              |                     |

## Notes

\*Uses 2 DALI addresses. Each module, angle and curved elements are provided with mechanical and electrical joints and installation accessories. End caps have to be ordered separately. Sharping kit (louvres and covers) has to be ordered separately. Depending on the driver, the product can be undimmable or dimmable DALI.