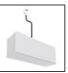

# A.24 - Recessed Sharping Emission - Track - Direct Emission - 1176mm - 62° - 4000K - White

IP20 ♠ C€ Dimmerable: +①-

# **DESCRIPTION**

A.24 is an open platform. A single intelligent profile generates three light performances while following the architecture with continuity, freedom and exibility. It is a fluid system that harbours a patented ontoelectronic technology.

#### **FEATURES**

| Article Code: Colour: Installation: Environment: DIMENSIONS | AQ23101<br>White<br>Recessed, Wall,<br>Suspension, Ceiling<br>Indoor | Series:<br>Emission:           | Indoor, 2018<br>Artemide Collection<br>Direct |
|-------------------------------------------------------------|----------------------------------------------------------------------|--------------------------------|-----------------------------------------------|
| Length: Width: Weight: Recessed depth: INCLUDED SOURCES     | cm 117.6<br>cm 2.7<br>kg 1.4<br>cm 5.4                               |                                |                                               |
| Category: Number: Watt: Type:                               | LED<br>1<br>25W<br>0                                                 | Color temperature (K):<br>CRI: | 4000K<br>90                                   |