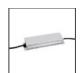

#### **ACCESSORIES**

150W Ceiling power supply kit -351x61x111H -230VAC-48VDC IP20 -Undimmable -White AQ17901

150W Bare power supply + plug

230VAC-48VDC

Undimmable (for

dimmable version

to be combined

with "DALI-Selv interface") AQ18100

240W Recessed

power supply kit -

396x195x112H -

230VAC-48VDC

IP20 - DALI

AQ16801

IP20 -

150W Ceiling power supply kit -351x61x111H -230VAC-48VDC IP20 -Undimmable -Black AQ17904

240W Bare power supply + plug 230VAC-48VDC IP20 -Undimmable (for dimmable version to be combined with "DALI-Selv interface") AQ18000

240W Ceiling power supply kit -321x91x111H -230VAC-48VDC IP20 - Dimmable DALI - White AQ17201