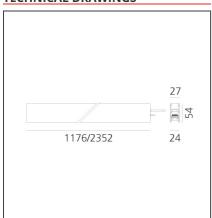

# **TECHNICAL DRAWINGS**

#### **FEATURES**

| Article Code: Colour: Installation: Environment: DIMENSIONS | AQ23101<br>White<br>Recessed, Wall,<br>Suspension, Ceiling<br>Indoor | Series:<br>Emission:           | Indoor, 2018<br>Artemide Collection<br>Direct |
|-------------------------------------------------------------|----------------------------------------------------------------------|--------------------------------|-----------------------------------------------|
| Length: Width: Weight: Recessed depth: INCLUDED SOURCES     | cm 117.6<br>cm 2.7<br>kg 1.4<br>cm 5.4                               |                                |                                               |
| Category: Number: Watt: Type:                               | LED<br>1<br>25W<br>0                                                 | Color temperature (K):<br>CRI: | 4000K<br>90                                   |