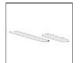

supply kit -321x91x111H -230VAC-48VDC IP20 - Dimmable DALI - White AQ17201



240W Ceiling power supply kit -321x91x111H -230VAC-48VDC IP20 - Dimmable DALI - Black AQ17204



A.24 - Recessed Accessories -Transition Joint -White AQ29001



A.24 - Remote Box Power Supply Kit -313x243x57,5h -(230VAC-48VDC 240W DALI) AQ16000



240W Recessed power supply kit -396x195x112H -230VAC-48VDC IP20 -Undimmable AQ17801



240W Ceiling power supply kit -351x61x111H -230VAC-48VDC IP20 -Undimmable -White AQ17301



A.24 - Recessed Accessories - End Cap (2x) - White AQ25001



power supply kit -321x91x111H -230VAC-48VDC IP20 - Dimmable DALI - White AQ17701 A.24 - Recessed Accessories -Insulating Spacer

(1x) - White

AQ24101







DALI - Black AQ17704





DALI to DALI-Selv Interface 103x67x21H AQ18200



A.24 - Sharping Kit L=1176mm -White AQ26001



A.24 - Sharping Kit L=1176mm - Black AQ26004