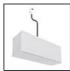

# A.24 - Recessed Sharping Emission - Track - Direct Emission - 1176mm - 62° - 4000K - White

IP20 ♠ C€ Dimmerable: +①-

# **DESCRIPTION**

A.24 is an open platform. A single intelligent profile generates three light performances while following the architecture with continuity, freedom and exibility. It is a fluid system that harbours a patented ontoelectronic technology.

#### **FEATURES**

| Article Code: Colour: Installation: Environment: DIMENSIONS | AQ23101<br>White<br>Recessed, Wall,<br>Suspension, Ceiling<br>Indoor | Series:<br>Emission:           | Indoor, 2018<br>Artemide Collection<br>Direct |
|-------------------------------------------------------------|----------------------------------------------------------------------|--------------------------------|-----------------------------------------------|
| Length: Width: Weight: Recessed depth: INCLUDED SOURCES     | cm 117.6<br>cm 2.7<br>kg 1.4<br>cm 5.4                               |                                |                                               |
| Category: Number: Watt: Type:                               | LED<br>1<br>25W<br>0                                                 | Color temperature (K):<br>CRI: | 4000K<br>90                                   |