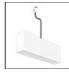

# A.24 - Recessed Sharping Emission - Track - Direct Emission - 1176mm - 62° - 4000K - White

IP20 ♠ C€ Dimmerable: +①-

# **DESCRIPTION**

A.24 is an open platform. A single intelligent profile generates three light performances while following the architecture with continuity, freedom and exibility. It is a fluid system that harbours a patented ontoelectronic technology.

#### **FEATURES**

| Article Code: Colour: Installation: Environment: DIMENSIONS | AQ23101<br>White<br>Recessed, Wall,<br>Suspension, Ceiling<br>Indoor | Series:<br>Emission:           | Indoor, 2018<br>Artemide Collection<br>Direct |
|-------------------------------------------------------------|----------------------------------------------------------------------|--------------------------------|-----------------------------------------------|
| Length: Width: Weight: Recessed depth: INCLUDED SOURCES     | cm 117.6<br>cm 2.7<br>kg 1.4<br>cm 5.4                               |                                |                                               |
| Category: Number: Watt: Type:                               | LED<br>1<br>25W<br>0                                                 | Color temperature (K):<br>CRI: | 4000K<br>90                                   |