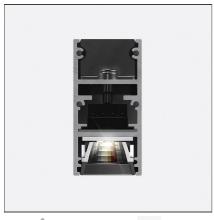

# **DESCRIPTION**

A.24 is an open platform. A single intelligent profile generates three light performances while following the architecture with continuity, freedom and exibility. It is a fluid system that harbours a patented ontoelectronic technology.

#### **FEATURES**

| Article Code: Colour: Installation: Environment: DIMENSIONS | AQ23101<br>White<br>Recessed, Wall,<br>Suspension, Ceiling<br>Indoor | Series:<br>Emission:           | Indoor, 2018<br>Artemide Collection<br>Direct |
|-------------------------------------------------------------|----------------------------------------------------------------------|--------------------------------|-----------------------------------------------|
| Length: Width: Weight: Recessed depth: INCLUDED SOURCES     | cm 117.6<br>cm 2.7<br>kg 1.4<br>cm 5.4                               |                                |                                               |
| Category: Number: Watt: Type:                               | LED<br>1<br>25W<br>0                                                 | Color temperature (K):<br>CRI: | 4000K<br>90                                   |