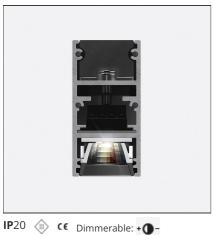

### **FEATURES**

**DESIGN BY** Carlotta de Bevilacqua

**DESCRIPTION** 

| Article Code:<br>Colour: | AQ23104<br>Black                       | Series:   | Indoor, 2018<br>Artemide Collection |
|--------------------------|----------------------------------------|-----------|-------------------------------------|
| Installation:            | Recessed, Wall,<br>Suspension, Ceiling | Emission: | Direct                              |
| Environment:             | Indoor                                 |           |                                     |
| DIMENSIONS               |                                        |           |                                     |
| Length:                  | cm 117.6                               |           |                                     |
| Width:                   | cm 2.7                                 |           |                                     |
| Weight:                  | kg 1.4                                 |           |                                     |
| Recessed depth:          | cm 5.4                                 |           |                                     |

### **INCLUDED SOURCES**

| Category: | LED | Color temperature (K): | 4000K |
|-----------|-----|------------------------|-------|
| Number:   | 1   | CRI:                   | 90    |
| Watt:     | 25W |                        |       |
| Type:     | 0   |                        |       |

# **LUMINAIRE**

| Watt: | 25W | Delivered lumens output (lm): 1852lm |       |
|-------|-----|--------------------------------------|-------|
|       |     | сст:                                 | 4000K |
|       |     | CRI:                                 | 90    |

# **Notes**

\*Uses 1 DALI address. Each module, angle and curved elements are provided with mechanical and electrical joints and installation accessories. End caps have to be ordered separately. Sharping kit (louvres and covers) has to be ordered separately. Depending on the driver, the product can be undimmable or dimmable DALI.