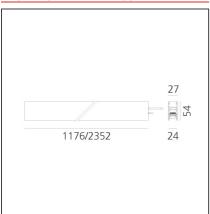

# **TECHNICAL DRAWINGS**

### **FEATURES**

**DESIGN BY** Carlotta de Bevilacqua

**DESCRIPTION** 

| Article Code:<br>Colour: | AQ23104<br>Black                       | Series:   | Indoor, 2018<br>Artemide Collection |
|--------------------------|----------------------------------------|-----------|-------------------------------------|
| Installation:            | Recessed, Wall,<br>Suspension, Ceiling | Emission: | Direct                              |
| Environment:             | Indoor                                 |           |                                     |
| DIMENSIONS               |                                        |           |                                     |
| Length:                  | cm 117.6                               |           |                                     |
| Width:                   | cm 2.7                                 |           |                                     |
| Weight:                  | kg 1.4                                 |           |                                     |
| Recessed depth:          | cm 5.4                                 |           |                                     |