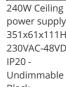

240W Ceiling power supply kit -321x91x111H -230VAC-48VDC IP20 - Dimmable DALI - White AQ17201

240W Ceiling power supply kit -321x91x111H -230VAC-48VDC IP20 - Dimmable DALI - Black AQ17204

A.24 - Remote Box Power Supply Kit -313x243x57,5h -(230VAC-48VDC 240W DALI) AQ16000