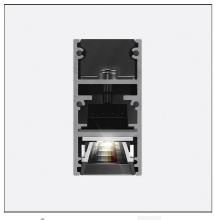

# **DESCRIPTION**

A.24 is an open platform. A single intelligent profile generates three light performances while following the architecture with continuity, freedom and exibility. It is a fluid system that harbours a patented optoelectronic technology.

### **FEATURES**

| Article Code: | AQ21104             | Series:   | Indoor, 2018        |
|---------------|---------------------|-----------|---------------------|
| Colour:       | Black               |           | Artemide Collection |
| Installation: | Recessed, Wall,     | Emission: | Direct              |
|               | Suspension, Ceiling |           |                     |
| Environment:  | Indoor              |           |                     |

#### **DIMENSIONS**

 Length:
 cm 117.6

 Width:
 cm 2.7

 Weight:
 kg 1.4

 Recessed depth:
 cm 5.4