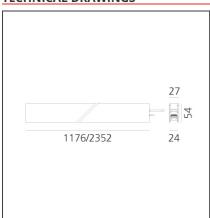

#### **DIMENSIONS**

 Length:
 cm 117.6

 Width:
 cm 2.7

 Weight:
 kg 1.4

 Recessed depth:
 cm 5.4