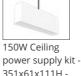

4000K

90

351x61x111H -230VAC-48VDC IP20 -Undimmable -AQ17901

150W Ceiling power supply kit -351x61x111H -230VAC-48VDC IP20 -Undimmable -Black AQ17904

240W Bare power supply + plug 230VAC-48VDC IP20 -Undimmable (for dimmable version to be combined with "DALI-Selv interface") AQ18000