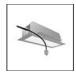

# A.24 - Recessed Sharping Emission - Track - Direct Emission - 1176mm - 24° - 4000K - Black

IP20 ♠ C€ Dimmerable: +①-

# **DESCRIPTION**

A.24 is an open platform. A single intelligent profile generates three light performances while following the architecture with continuity, freedom and exibility. It is a fluid system that harbours a patented optoelectronic technology.

### **FEATURES**

| Article Code: | AQ21104             | Series:   | Indoor, 2018        |
|---------------|---------------------|-----------|---------------------|
| Colour:       | Black               |           | Artemide Collection |
| Installation: | Recessed, Wall,     | Emission: | Direct              |
|               | Suspension, Ceiling |           |                     |
| Environment:  | Indoor              |           |                     |