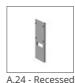

# A.24 - Recessed Sharping Emission - Track - Direct Emission - 1176mm - 24° - 3000K - Black

| FEATURES         |                     |                              |                     |
|------------------|---------------------|------------------------------|---------------------|
| Article Code:    | AQ21004             | Series:                      | Indoor, 2018        |
| Colour:          | Black               |                              | Artemide Collection |
| Installation:    | Recessed, Wall,     | Emission:                    | Direct              |
|                  | Suspension, Ceiling |                              |                     |
| Environment:     | Indoor              |                              |                     |
| DIMENSIONS       |                     |                              |                     |
| Length:          | cm 117.6            |                              |                     |
| Width:           | cm 2.7              |                              |                     |
| Weight:          | kg 1.4              |                              |                     |
| Recessed depth:  | cm 5.4              |                              |                     |
| INCLUDED SOURCES |                     |                              |                     |
| Category:        | LED                 | Color temperature (K):       | 3000K               |
| Number:          | 1                   | CRI:                         | 90                  |
| Watt:            | 25W                 |                              |                     |
| Туре:            | 0                   |                              |                     |
| LUMINAIRE        |                     |                              |                     |
| Watt:            | 22W                 | Delivered lumens output (lm) | : 1628lm            |
|                  |                     | CCT:                         | 3000K               |
|                  |                     | CRI:                         | 90                  |
| Natas            |                     |                              |                     |