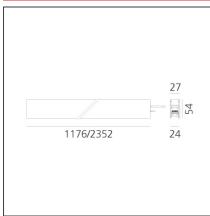

| FEATURES         |                     |                              |                     |
|------------------|---------------------|------------------------------|---------------------|
| Article Code:    | AQ21004             | Series:                      | Indoor, 2018        |
| Colour:          | Black               |                              | Artemide Collection |
| Installation:    | Recessed, Wall,     | Emission:                    | Direct              |
|                  | Suspension, Ceiling |                              |                     |
| Environment:     | Indoor              |                              |                     |
| DIMENSIONS       |                     |                              |                     |
| Length:          | cm 117.6            |                              |                     |
| Width:           | cm 2.7              |                              |                     |
| Weight:          | kg 1.4              |                              |                     |
| Recessed depth:  | cm 5.4              |                              |                     |
| INCLUDED SOURCES |                     |                              |                     |
| Category:        | LED                 | Color temperature (K):       | 3000K               |
| Number:          | 1                   | CRI:                         | 90                  |
| Watt:            | 25W                 |                              |                     |
| Туре:            | 0                   |                              |                     |
| LUMINAIRE        |                     |                              |                     |
| Watt:            | 22W                 | Delivered lumens output (lm) | : 1628lm            |
|                  |                     | CCT:                         | 3000K               |
|                  |                     | CRI:                         | 90                  |
| Natas            |                     |                              |                     |