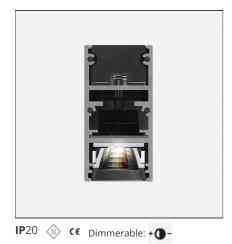

#### DESCRIPTION

A.24 is an open platform. A single intelligent profile generates three light performances while following the architecture with continuity, freedom and exibility. It is a fluid system that harbours a patented optoelectronic technology.

| FEATURES         |                     |                              |                     |
|------------------|---------------------|------------------------------|---------------------|
| Article Code:    | AQ21004             | Series:                      | Indoor, 2018        |
| Colour:          | Black               |                              | Artemide Collection |
| Installation:    | Recessed, Wall,     | Emission:                    | Direct              |
|                  | Suspension, Ceiling |                              |                     |
| Environment:     | Indoor              |                              |                     |
| DIMENSIONS       |                     |                              |                     |
| Length:          | cm 117.6            |                              |                     |
| Width:           | cm 2.7              |                              |                     |
| Weight:          | kg 1.4              |                              |                     |
| Recessed depth:  | cm 5.4              |                              |                     |
| INCLUDED SOURCES |                     |                              |                     |
| Category:        | LED                 | Color temperature (K):       | 3000K               |
| Number:          | 1                   | CRI:                         | 90                  |
| Watt:            | 25W                 |                              |                     |
| Туре:            | 0                   |                              |                     |
| LUMINAIRE        |                     |                              |                     |
| Watt:            | 22W                 | Delivered lumens output (lm) | : 1628lm            |
|                  |                     | CCT:                         | 3000K               |
|                  |                     | CRI:                         | 90                  |
| Natas            |                     |                              |                     |