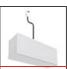

# A.24 - Recessed Sharping Emission - Track - Direct Emission - 1176mm - 24° - 3000K - Black

#### DESCRIPTION

A.24 is an open platform. A single intelligent profile generates three light performances while following the architecture with continuity, freedom and exibility. It is a fluid system that harbours a patented optoelectronic technology.

| FEATURES         |                     |                              |                     |
|------------------|---------------------|------------------------------|---------------------|
| Article Code:    | AQ21004             | Series:                      | Indoor, 2018        |
| Colour:          | Black               |                              | Artemide Collection |
| Installation:    | Recessed, Wall,     | Emission:                    | Direct              |
|                  | Suspension, Ceiling |                              |                     |
| Environment:     | Indoor              |                              |                     |
| DIMENSIONS       |                     |                              |                     |
| Length:          | cm 117.6            |                              |                     |
| Width:           | cm 2.7              |                              |                     |
| Weight:          | kg 1.4              |                              |                     |
| Recessed depth:  | cm 5.4              |                              |                     |
| INCLUDED SOURCES |                     |                              |                     |
| Category:        | LED                 | Color temperature (K):       | 3000K               |
| Number:          | 1                   | CRI:                         | 90                  |
| Watt:            | 25W                 |                              |                     |
| Туре:            | 0                   |                              |                     |
| LUMINAIRE        |                     |                              |                     |
| Watt:            | 22W                 | Delivered lumens output (lm) | : 1628lm            |
|                  |                     | CCT:                         | 3000K               |
|                  |                     | CRI:                         | 90                  |
| Natas            |                     |                              |                     |