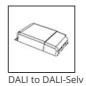

#### ACCESSORIES

150W Ceiling power supply kit -351x61x111H -230VAC-48VDC IP20 -Undimmable -White AQ17901

150W Bare power supply + plug 230VAC-48VDC IP20 -Undimmable (for dimmable version to be combined with "DALI-Selv interface") AQ18100

150W Ceiling power supply kit -351x61x111H -230VAC-48VDC IP20 -Undimmable -Black AQ17904

240W Ceiling power supply kit -321x91x111H -230VAC-48VDC IP20 - Dimmable DALI - White AQ17201

A.24 - Remote Box Power Supply Kit -313x243x57,5h -(230VAC-48VDC 240W DALI) AQ16000

240W Ceiling power supply kit -351x61x111H -230VAC-48VDC IP20 -Undimmable -White AQ17301

A.24 - Recessed Accessories -Insulating Spacer (1x) - Black AQ24104

240W Bare power supply + plug 230VAC-48VDC IP20 -Undimmable (for dimmable version to be combined with "DALI-Selv interface") AQ18000

240W Ceiling power supply kit -321x91x111H -230VAC-48VDC IP20 - Dimmable DALI - Black AQ17204

240W Recessed power supply kit -396x195x112H -230VAC-48VDC IP20 - DALI AQ16801

240W Ceiling power supply kit -351x61x111H -230VAC-48VDC IP20 -Undimmable -Black AQ17304

321x91x111H -230VAC-48VDC IP20 - Dimmable DALI - White AQ17701

150W Ceiling power supply kit -321x91x111H -230VAC-48VDC IP20 - Dimmable DALI - Black AQ17704

Interface 103x67x21H AQ18200

A.24 - Sharping Kit L=1176mm - Black AQ26004