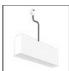

# A.24 - Recessed Sharping Emission - Track - Direct Emission - 1176mm - 24° - 3000K - Black

#### DESCRIPTION

A.24 is an open platform. A single intelligent profile generates three light performances while following the architecture with continuity, freedom and exibility. It is a fluid system that harbours a patented optoelectronic technology.

| FEATURES         |                     |                              |                     |
|------------------|---------------------|------------------------------|---------------------|
| Article Code:    | AQ21004             | Series:                      | Indoor, 2018        |
| Colour:          | Black               |                              | Artemide Collection |
| Installation:    | Recessed, Wall,     | Emission:                    | Direct              |
|                  | Suspension, Ceiling |                              |                     |
| Environment:     | Indoor              |                              |                     |
| DIMENSIONS       |                     |                              |                     |
| Length:          | cm 117.6            |                              |                     |
| Width:           | cm 2.7              |                              |                     |
| Weight:          | kg 1.4              |                              |                     |
| Recessed depth:  | cm 5.4              |                              |                     |
| INCLUDED SOURCES |                     |                              |                     |
| Category:        | LED                 | Color temperature (K):       | 3000K               |
| Number:          | 1                   | CRI:                         | 90                  |
| Watt:            | 25W                 |                              |                     |
| Туре:            | 0                   |                              |                     |
| LUMINAIRE        |                     |                              |                     |
| Watt:            | 22W                 | Delivered lumens output (lm) | : 1628lm            |
|                  |                     | CCT:                         | 3000K               |
|                  |                     | CRI:                         | 90                  |
| Natas            |                     |                              |                     |