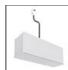

#### **ACCESSORIES**

150W Ceiling power supply kit -351x61x111H -230VAC-48VDC IP20 -Undimmable -White AQ17901

150W Bare power supply + plug

230VAC-48VDC

Undimmable (for

dimmable version

to be combined

with "DALI-Selv interface") AQ18100

240W Recessed

power supply kit -

396x195x112H -

230VAC-48VDC

IP20 - DALI

240W Ceiling

power supply kit -

351x61x111H -

230VAC-48VDC

Undimmable -

IP20 -

Black

AQ17304

AQ16801

IP20 -

150W Ceiling power supply kit -351x61x111H -230VAC-48VDC IP20 -Undimmable -Black AQ17904

240W Bare power supply + plug 230VAC-48VDC IP20 -Undimmable (for dimmable version to be combined with "DALI-Selv interface") AQ18000

240W Ceiling power supply kit -321x91x111H -230VAC-48VDC IP20 - Dimmable DALI - White AQ17201

240W Ceiling power supply kit -321x91x111H -230VAC-48VDC IP20 - Dimmable DALI - Black AQ17204

A.24 - Recessed Accessories Transition Joint -White AQ29001

A.24 - Remote Box Power Supply Kit -313x243x57,5h -(230VAC-48VDC 240W DALI) AQ16000

240W Recessed power supply kit -396x195x112H -230VAC-48VDC IP20 -Undimmable AQ17801

240W Ceiling power supply kit -351x61x111H -230VAC-48VDC IP20 -Undimmable -White AQ17301

A.24 - Recessed Accessories - End Cap (2x) - White AQ25001

150W Ceiling power supply kit -321x91x111H -230VAC-48VDC IP20 - Dimmable DALI - White AQ17701 A.24 - Recessed Accessories -Insulating Spacer

(1x) - White

AQ24101

March 2019

DALI - Black AQ17704

DALI to DALI-Selv Interface 103x67x21H AQ18200