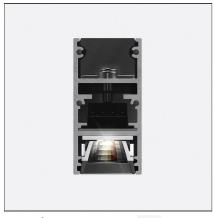

#### **DESCRIPTION**

A.24 is an open platform. A single intelligent profile generates three light performances while following the architecture with continuity, freedom and exibility. It is a fluid system that harbours a patented optoelectronic technology.

#### **FEATURES**

| Article Code: | AQ21401             | Series:   | Indoor, 2018        |
|---------------|---------------------|-----------|---------------------|
| Colour:       | White               |           | Artemide Collection |
| Installation: | Recessed, Wall,     | Emission: | Direct              |
|               | Suspension, Ceiling |           |                     |