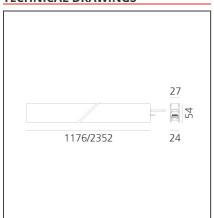

#### **TECHNICAL DRAWINGS**

### **DIMENSIONS**

 Length:
 cm 117.6

 Width:
 cm 2.7

 Weight:
 kg 1.4

 Recessed depth:
 cm 5.4