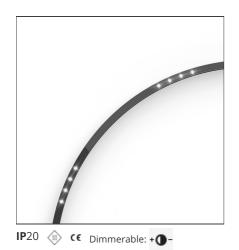

# A.24 - Recessed Sharping Emission - Curved Elements - 62° - R=750mm - $\alpha$ =90° - 4000K - White

## **DESCRIPTION**

A.24 is an open platform. A single intelligent profile generates three light performances while following the architecture with continuity, freedom and exibility. It is a fluid system that harbours a patented optoelectronic technology.

# Notes

\*Uses 1 DALI address. Each module, angle and curved elements are provided with mechanical and electrical joints and installation accessories. End caps have to be ordered separately. Sharping kit (louvres and covers) has to be ordered separately. Depending on the driver, the product can be undimmable or dimmable DALI.