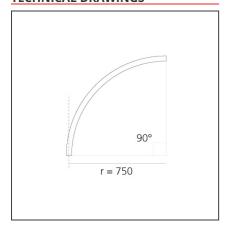

# A.24 - Recessed Sharping Emission - Curved Elements - 62° - R=750mm - $\alpha$ =90° - 4000K - White

## **TECHNICAL DRAWINGS**