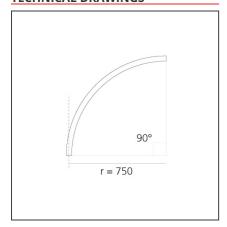

# A.24 - Recessed Sharping Emission - Curved Elements - 62° - R=750mm - $\alpha$ =90° - 3000K - Black

## **TECHNICAL DRAWINGS**

# **DIMENSIONS**

Width: cm 2.7 Recessed depth: cm 5.4