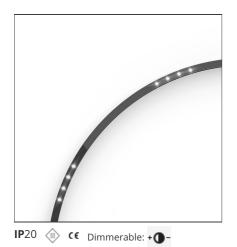

# A.24 - Recessed Sharping Emission - Curved Elements - 62° - R=750mm - $\alpha$ =90° - 3000K - Black

## Notes

\*Uses 1 DALI address. Each module, angle and curved elements are provided with mechanical and electrical joints and installation accessories. End caps have to be ordered separately. Sharping kit (louvres and covers) has to be ordered separately. Depending on the driver, the product can be undimmable or dimmable DALI.