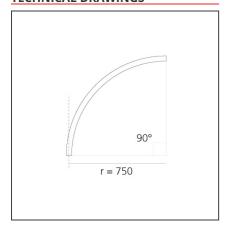

# A.24 - Recessed Sharping Emission - Curved Elements - 62° - R=750mm - $\alpha$ =90° - 2700K - White

## **TECHNICAL DRAWINGS**