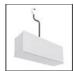

# A.24 - Recessed Sharping Emission - Curved Elements - 62° - R=750mm - $\alpha$ =90° - 2700K - White

## **DIMENSIONS**

Width: cm 2.7 Recessed depth: cm 5.4