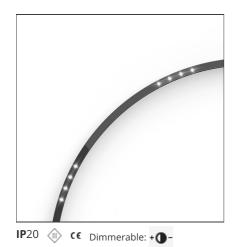

# A.24 - Recessed Sharping Emission - Curved Elements - 62° - R=750mm - $\alpha$ =90° - 2700K - White

## **DESCRIPTION**

A.24 is an open platform. A single intelligent profile generates three light performances while following the architecture with continuity, freedom and exibility. It is a fluid system that harbours a patented optoelectronic technology.