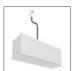

# A.24 - Recessed Sharping Emission - Curved Elements - 62° - R=750mm - $\alpha$ =90° - 2700K - White

## **DIMENSIONS**

Width: cm 2.7 Recessed depth: cm 5.4