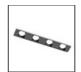

# A.24 - Recessed Sharping Emission - Curved Elements - 62° - R=750mm - $\alpha$ =90° - 2700K - Black

## **DESCRIPTION**

A.24 is an open platform. A single intelligent profile generates three light performances while following the architecture with continuity, freedom and exibility. It is a fluid system that harbours a patented optoelectronic technology.

#### **DIMENSIONS**

Width: cm 2.7 Recessed depth: cm 5.4