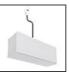

# A.24 - Recessed Sharping Emission - Curved Elements - 62° - R=750mm - $\alpha$ =90° - 2700K - Black

## **DESCRIPTION**

A.24 is an open platform. A single intelligent profile generates three light performances while following the architecture with continuity, freedom and exibility. It is a fluid system that harbours a patented optoelectronic technology.

#### **DIMENSIONS**

Width: cm 2.7 Recessed depth: cm 5.4