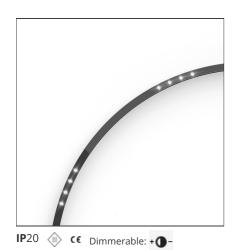

# A.24 - Recessed Sharping Emission - Curved Elements - 62° - R=750mm - $\alpha$ =90° - 2700K - Black

## **DESCRIPTION**

A.24 is an open platform. A single intelligent profile generates three light performances while following the architecture with continuity, freedom and exibility. It is a fluid system that harbours a patented optoelectronic technology.

#### **FEATURES**

| Article Code: | AQ53904                                | Series:   | Indoor, 2018        |
|---------------|----------------------------------------|-----------|---------------------|
| Colour:       | Black                                  |           | Artemide Collection |
| Installation: | Recessed, Wall,<br>Suspension, Ceiling | Emission: | Direct              |