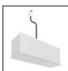

# A.24 - Recessed Sharping Emission - Curved Elements - 62° - R=750mm - $\alpha$ =90° - 2700K - Black

## **DESCRIPTION**

A.24 is an open platform. A single intelligent profile generates three light performances while following the architecture with continuity, freedom and exibility. It is a fluid system that harbours a patented optoelectronic technology.

#### **DIMENSIONS**

Width: cm 2.7 Recessed depth: cm 5.4