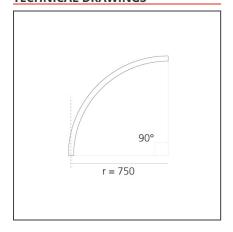

# A.24 - Recessed Sharping Emission - Curved Elements - 62° - R=750mm - $\alpha$ =90° - 2700K - Black

## **TECHNICAL DRAWINGS**