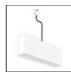

# A.24 - Recessed Sharping Emission - Curved Elements - 62° - R=750mm - $\alpha$ =90° - 2700K - Black

## **DESCRIPTION**

A.24 is an open platform. A single intelligent profile generates three light performances while following the architecture with continuity, freedom and exibility. It is a fluid system that harbours a patented optoelectronic technology.

#### **DIMENSIONS**

Width: cm 2.7 Recessed depth: cm 5.4