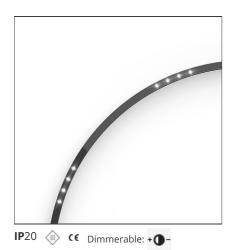

# A.24 - Recessed Sharping Emission - Curved Elements - 62° - R=750mm - $\alpha$ =45° - 3000K - Black

## **DESCRIPTION**

A.24 is an open platform. A single intelligent profile generates three light performances while following the architecture with continuity, freedom and exibility. It is a fluid system that harbours a patented optoelectronic technology.

# Notes

\*Uses 1 DALI address. Each module, angle and curved elements are provided with mechanical and electrical joints and installation accessories. End caps have to be ordered separately. Sharping kit (louvres and covers) has to be ordered separately. Depending on the driver, the product can be undimmable or dimmable DALI.