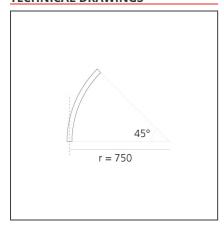

# A.24 - Recessed Sharping Emission - Curved Elements - 62° - R=750mm - $\alpha$ =45° - 3000K - Black

## **TECHNICAL DRAWINGS**