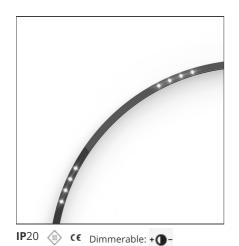

# A.24 - Recessed Sharping Emission - Curved Elements - $62^{\circ}$ - R=750mm - $\alpha$ =45° - 2700K - White

#### **DESCRIPTION**

A.24 is an open platform. A single intelligent profile generates three light performances while following the architecture with continuity, freedom and exibility. It is a fluid system that harbours a patented

# **LUMINAIRE**

| Watt: | 12W | Delivered lumens output (lm): 839lm |       |  |
|-------|-----|-------------------------------------|-------|--|
|       |     | CCT:                                | 2700K |  |
|       |     | CRI:                                | 90    |  |