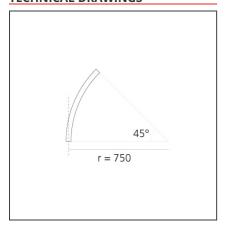

# A.24 - Recessed Sharping Emission - Curved Elements - $62^{\circ}$ - R=750mm - $\alpha$ =45° - 2700K - White

#### **TECHNICAL DRAWINGS**