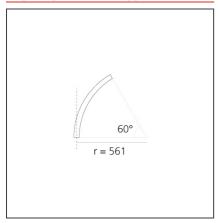

# A.24 - Recessed Sharping Emission - Curved Elements - 62° - R=561mm - $\alpha$ =60° - 4000K - White

## **TECHNICAL DRAWINGS**