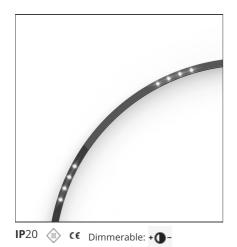

# A.24 - Recessed Sharping Emission - Curved Elements - 62° - R=561mm - $\alpha$ =60° - 4000K - White

## **DESCRIPTION**

A.24 is an open platform. A single intelligent profile generates three light performances while following the architecture with continuity, freedom and exibility. It is a fluid system that harbours a patented optoelectronic technology.

## Notes

\*Uses 1 DALI address. Each module, angle and curved elements are provided with mechanical and electrical joints and installation accessories. End caps have to be ordered separately. Sharping kit (louvres and covers) has to be ordered separately. Depending on the driver, the product can be undimmable or dimmable DALI.