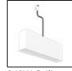

# A.24 - Recessed Sharping Emission - Curved Elements - 62° - R=561mm - $\alpha$ =60° - 4000K - White

## **DESCRIPTION**

A.24 is an open platform. A single intelligent profile generates three light performances while following the architecture with continuity, freedom and exibility. It is a fluid system that harbours a patented optoelectronic technology.

## **TECHNICAL DRAWINGS**