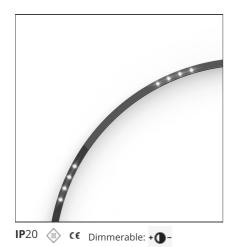

# A.24 - Recessed Sharping Emission - Curved Elements - 62° - R=561mm - $\alpha$ =60° - 4000K - Black

## **FEATURES**

| Article Code:<br>Colour: | AQ50604<br>Black                       | Series:   | Indoor, 2018<br>Artemide Collection |
|--------------------------|----------------------------------------|-----------|-------------------------------------|
| Installation:            | Recessed, Wall,<br>Suspension, Ceiling | Emission: | Direct                              |
| Environment:             | Indoor                                 |           |                                     |
| DIMENSIONS               |                                        |           |                                     |

# Notes

\*Uses 1 DALI address. Each module, angle and curved elements are provided with mechanical and electrical joints and installation accessories. End caps have to be ordered separately. Sharping kit (louvres and covers) has to be ordered separately. Depending on the driver, the product can be undimmable or dimmable DALI.