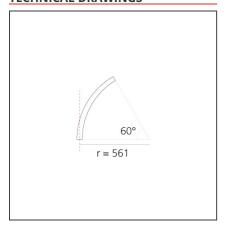

# **TECHNICAL DRAWINGS**

# A.24 - Recessed Sharping Emission - Curved Elements - 62° - R=561mm - $\alpha$ =60° - 4000K - Black