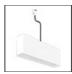

# A.24 - Recessed Sharping Emission - Curved Elements - 62° - R=561mm - $\alpha$ =60° - 4000K - Black

# **DESCRIPTION**

A.24 is an open platform. A single intelligent profile generates three light performances while following the architecture with continuity, freedom and exibility. It is a fluid system that harbours a patented optoelectronic technology.

# **DIMENSIONS**

Width: cm 2.7 Recessed depth: cm 5.4