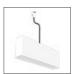

# A.24 - Recessed Sharping Emission - Curved Elements - 62° - R=561mm - $\alpha$ =60° - 4000K - Black

# **DESCRIPTION**

A.24 is an open platform. A single intelligent profile generates three light performances while following the architecture with continuity, freedom and exibility. It is a fluid system that harbours a patented optoelectronic technology.

# **DIMENSIONS**

Width: cm 2.7 Recessed depth: cm 5.4