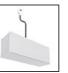

### **FEATURES**

| Article Code: | AQ53804            | Series:   | Indoor, 2018        |
|---------------|--------------------|-----------|---------------------|
| Colour:       | Black              |           | Artemide Collection |
| Installation: | Recessed, Wall,    | Emission: | Direct              |
|               | Suspension Cailing |           |                     |