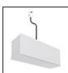

### **FEATURES**

| Article Code: | AQ53804            | Series:   | Indoor, 2018        |
|---------------|--------------------|-----------|---------------------|
| Colour:       | Black              |           | Artemide Collection |
| Installation: | Recessed, Wall,    | Emission: | Direct              |
|               | Suspension Cailing |           |                     |