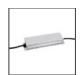

|     | сст:                                 | 2700K |
|       |     | CRI:                                 | 90    |

# Notes

\*Uses 1 DALI address. Each module, angle and curved elements are provided with mechanical and electrical joints and installation accessories. End caps have to be ordered separately. Sharping kit (louvres and covers) has to be ordered separately. Depending on the driver, the product can be undimmable or dimmable DALI.



## **ACCESSORIES**



150W Ceiling power supply kit -351x61x111H -230VAC-48VDC IP20 -Undimmable -White AQ17901

150W Bare power supply + plug

230VAC-48VDC

Undimmable (for

dimmable version

to be combined

with "DALI-Selv interface") AQ18100

IP20 -



150W Ceiling power supply kit -351x61x111H -230VAC-48VDC IP20 -Undimmable -Black AQ17904



240W Bare power supply + plug 230VAC-48VDC IP20 -Undimmable (for dimmable version to be combined with "DALI-Selv interface") AQ18000



240W Ceiling power supply kit -321x91x111H -230VAC-48VDC IP20 - Dimmable DALI - White AQ17201



240W Ceiling power supply kit -321x91x111H -230VAC-48VDC IP20 - Dimmable DALI - Black AQ17204



A.24 - Flexible Cover L=10m -Black AQ92004



A.24 - Remote Box Power Supply Kit -313x243x57,5h -(230VAC-48VDC 240W DALI) AQ16000



240W Recessed power supply kit -396x195x112H -230VAC-48VDC IP20 - DALI AQ16801



240W Recessed power supply kit -396x195x112H -230VAC-48VDC IP20 -Undimmable AQ17801



240W Ceiling power supply kit -351x61x111H -230VAC-48VDC IP20 -Undimmable -White AQ17301



power supply kit -351x61x111H -230VAC-48VDC IP20 -Undimmable -Black AQ1730