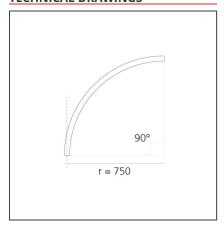

# A.24 - Recessed Sharping Emission - Curved Elements - 24° - R=750mm - $\alpha$ =90° - 2700K - Black

## **TECHNICAL DRAWINGS**