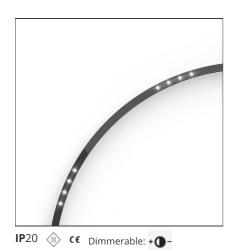

# A.24 - Recessed Sharping Emission - Curved Elements - 24° - R=750mm - $\alpha$ =45° - 4000K - White

# **DESCRIPTION**

A.24 is an open platform. A single intelligent profile generates three light performances while following the architecture with continuity, freedom and exibility. It is a fluid system that harbours a patented

# **Notes**

\*Uses 1 DALI address. Each module, angle and curved elements are provided with mechanical and electrical joints and installation accessories. End caps have to be ordered separately. Sharping kit (louvres and covers) has to be ordered separately. Depending on the driver, the product can be undimmable or dimmable DALI.