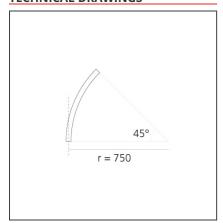

# A.24 - Recessed Sharping Emission - Curved Elements - 24° - R=750mm - $\alpha$ =45° - 4000K - White

# **TECHNICAL DRAWINGS**