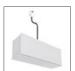

# A.24 - Recessed Sharping Emission - Curved Elements - 24° - R=750mm - $\alpha$ =45° - 4000K - White

# **DESCRIPTION**

A.24 is an open platform. A single intelligent profile generates three light performances while following the architecture with continuity, freedom and exibility. It is a fluid system that harbours a patented