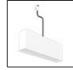

# A.24 - Recessed Sharping Emission - Curved Elements - 24° - R=750mm - $\alpha$ =45° - 3000K - White

#### **DESCRIPTION**

A.24 is an open platform. A single intelligent profile generates three light performances while following the architecture with continuity, freedom and exibility. It is a fluid system that harbours a patented optoelectronic technology.

#### **TECHNICAL DRAWINGS**