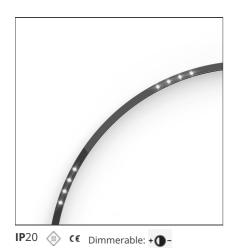

# A.24 - Recessed Sharping Emission - Curved Elements - 24° - R=750mm - $\alpha$ =45° - 3000K - White

#### **DESCRIPTION**

A.24 is an open platform. A single intelligent profile generates three light performances while following the architecture with continuity, freedom and exibility. It is a fluid system that harbours a patented optoelectronic technology.

## LUMINAIRE

 Watt:
 12W
 Delivered lumens output (Im): 839Im

 CCT:
 3000K

 CRI:
 80