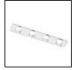

# A.24 - Recessed Sharping Emission - Curved Elements - 24° - R=750mm - $\alpha$ =45° - 3000K - White

#### **DESCRIPTION**

A.24 is an open platform. A single intelligent profile generates three light performances while following the architecture with continuity, freedom and exibility. It is a fluid system that harbours a patented optoelectronic technology.

#### **TECHNICAL DRAWINGS**