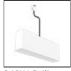

# A.24 - Recessed Sharping Emission - Curved Elements - 24° - R=750mm - $\alpha$ =45° - 3000K - White

#### **DESCRIPTION**

A.24 is an open platform. A single intelligent profile generates three light performances while following the architecture with continuity, freedom and exibility. It is a fluid system that harbours a patented optoelectronic technology.

#### **TECHNICAL DRAWINGS**