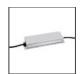

#### **ACCESSORIES**

150W Ceiling power supply kit -351x61x111H -230VAC-48VDC IP20 -Undimmable -White AQ17901

150W Bare power supply + plug

230VAC-48VDC

Undimmable (for

dimmable version

to be combined

with "DALI-Selv interface") AQ18100

IP20 -

150W Ceiling power supply kit -351x61x111H -230VAC-48VDC IP20 -Undimmable -Black AQ17904

240W Bare power supply + plug 230VAC-48VDC IP20 -Undimmable (for dimmable version to be combined with "DALI-Selv interface") AQ18000

240W Ceiling power supply kit -321x91x111H -230VAC-48VDC IP20 - Dimmable DALI - White AQ17201

240W Ceiling power supply kit -321x91x111H -230VAC-48VDC IP20 - Dimmable DALI - Black AQ17204

A.24 - Flexible Cover L=10m -Black AQ92004