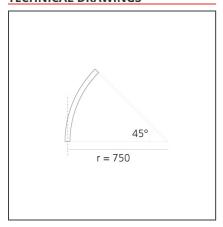

# A.24 - Recessed Sharping Emission - Curved Elements - 24° - R=750mm - $\alpha$ =45° - 3000K - White

#### **TECHNICAL DRAWINGS**